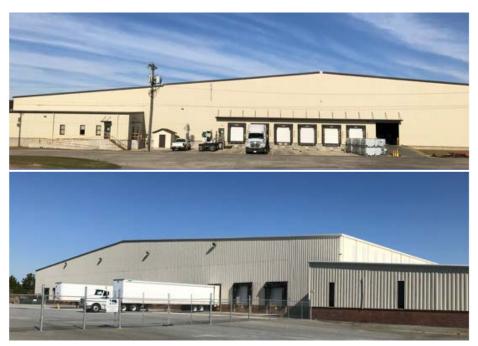

## COMMERCIAL WAREHOUSE OPENING

Separate and independent but wholly owned by Helena Industries, LLC

Helena Industries is expanding their warehousing services and supply chain model with the

opening of RAPIDS Warehousing in Cordele, GA on April 1, 2020. With 130,000 sq. ft. of on-site warehousing and an additional 100,000 sq. ft. in close proximity to our manufacturing plant, RAPIDS Warehousing can greatly reduce your supply chain fees by eliminating excessive freight charges to public warehousing. **RAPIDS** Warehousing also offers traditional commercial warehousing services such as inventory management technology, breaking down pallets and putting together mixed loads for direct shipment to their destination. Coming to Des Moines, Iowa Fall 2020.